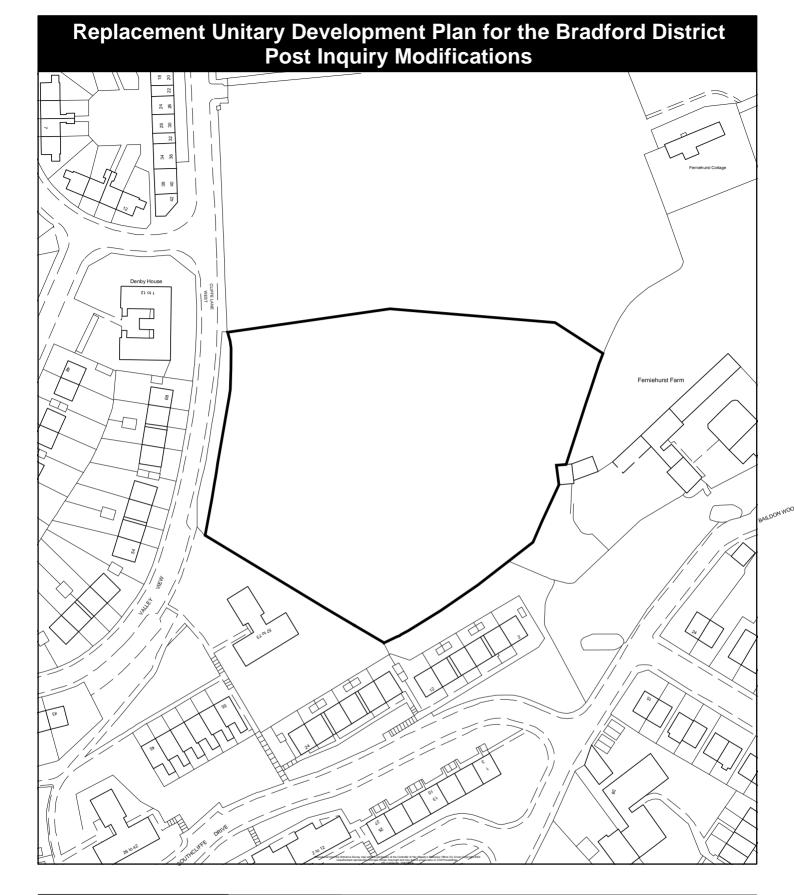

| Mod. reference<br>MOD/S/H/9 | <sup>Scale.</sup><br>1:1,250 | Key. Area to be deleted as Phase 2 housing site                                                     |
|-----------------------------|------------------------------|-----------------------------------------------------------------------------------------------------|
| Site reference<br>S/H2.15   | Site Area.<br>1.04 Ha        | and allocated as Phase 1 housing site.<br>Site ref. S/H1.7                                          |
| Address<br>Valley View,     | OS Grid Ref.<br>SE 1538SW    |                                                                                                     |
| Baildon.                    |                              |                                                                                                     |
|                             | NORTH                        | © Crown copyright. All rights reserved.<br>City of Bradford Metropolitan District Council 100019304 |